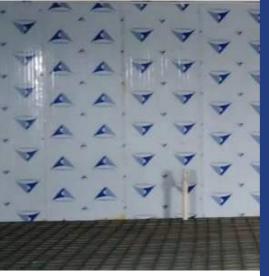

## Sandwich Panels

The "Sandwich Panel" is a game-changer in civil engineering, blending strength with a sleek look. It consists of two sturdy metal layers and a middle layer for heat and sound insulation. Ideal for various buildings and projects, these panels redefine construction aesthetics