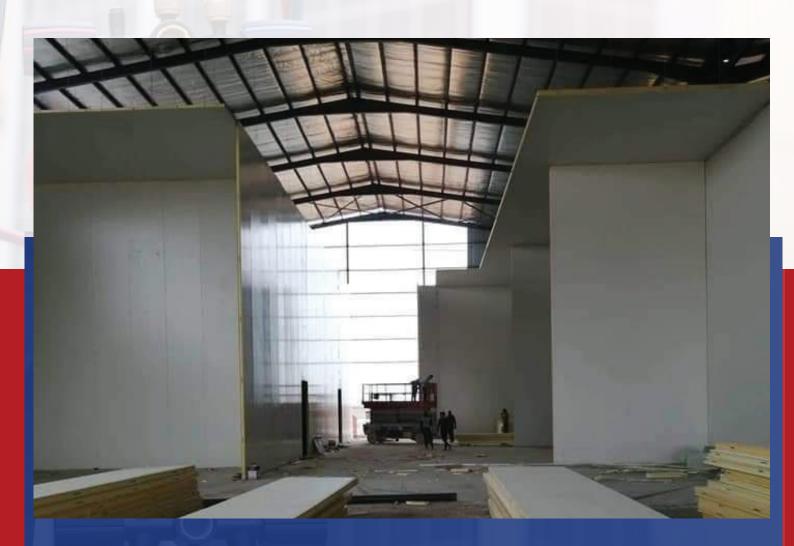

## Sandwich Panels

The "Sandwich Panel" is a game-changer in civil engineering, blending strength with a sleek look. It consists of two sturdy metal layers and a middle layer for heat and sound insulation. Ideal for various buildings and projects, these panels redefine construction aesthetics