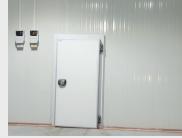

## Sandwich Panels

The "Sandwich Panel" is a game-changer in civil engineering, blending strength with a sleek look. It consists of two sturdy metal layers and a middle layer for heat and sound insulation. Ideal for various buildings and projects, these panels redefine construction aesthetics