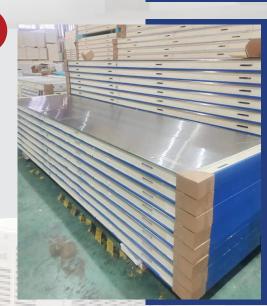

## Sandwich Panels

The "Sandwich Panel" is a game-changer in civil engineering, blending strength with a sleek look. It consists of two sturdy metal layers and a middle layer for heat and sound insulation. Ideal for various buildings and projects, these panels redefine construction aesthetics