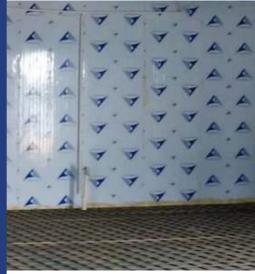

## Sandwich Panels

The "Sandwich Panel" is a game-changer in civil engineering, blending strength with a sleek look. It consists of two sturdy metal layers and a middle layer for heat and sound insulation. Ideal for various buildings and projects, these panels redefine construction aesthetics