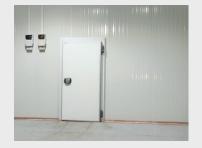

## Sandwich Panels

The "Sandwich Panel" is a game-changer in civil engineering, blending strength with a sleek look. It consists of two sturdy metal layers and a middle layer for heat and sound insulation. Ideal for various buildings and projects, these panels redefine construction aesthetics