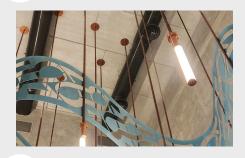

## Sandwich Panels

The "Sandwich Panel" is a game-changer in civil engineering, blending strength with a sleek look. It consists of two sturdy metal layers and a middle layer for heat and sound insulation. Ideal for various buildings and projects, these panels redefine construction aesthetics